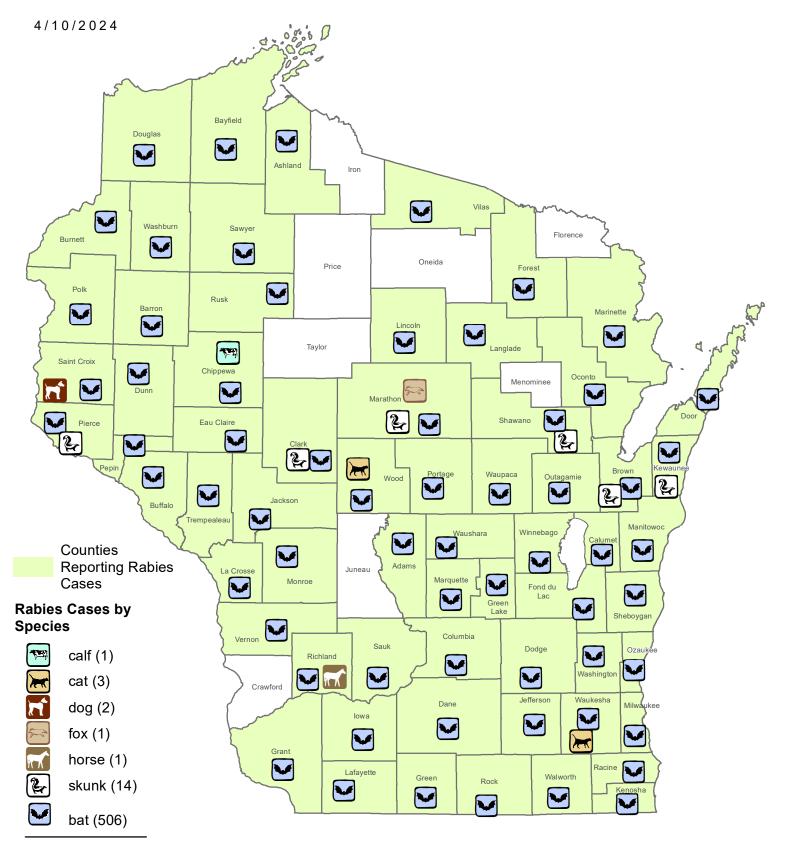

## Reported Rabies Cases - 2002-2023

*Wisconsin Department of Agriculture, Trade and Consumer Protection* 

Division of Animal Health

Total = 528

Data shown on this map were obtained from various sources and are of varying age and resolution. This map is not an authoritative source of information about legal land ownership or public access. The Department of Agriculture, Trade and Consumer Protection does not guarantee the accuracy, applicability for a particular use, completeness, or legality of data provided by other sources. No warranty, expressed or implied, is made regarding the accuracy or utility of information depicted on this map.