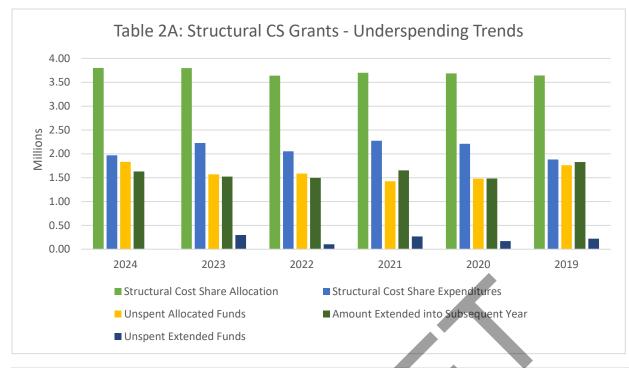

xtension of \$90,431.76. DATCP is recommending an extension of \$90,431.76, which is the remaining unspent balance as follows:

| Grantee                  | Extend   |
|--------------------------|----------|
| Innov Dane County        | \$32,362 |
| Innov Fond du Lac County | \$12,720 |
| Innov Manitowoc County   | \$20,150 |
| Innov Racine County      | \$25,000 |
| Innov Wood County        | \$199.76 |
|                          |          |
|                          |          |

#### **MATERIALS PROVIDED:**

Chart 2A, Chart 2B: Structural/SEG Allocated and Extended Unspent Funds Attachment A1: Addendum to 2025 Joint Final Allocation Plan Attachment A2: Extension of SWRM Grant Projects from 2024 to 2025 (for Bond and SEG and GPR Cost-Share Funds)

#### PRESENTER: Susan Mockert, DATCP





| GPR Cost-Sha     | nre                        |                             |
|------------------|----------------------------|-----------------------------|
|                  |                            | <b>Total Recommended to</b> |
|                  | Total LWRM Requests        | be Approved for             |
| County           | for Extension              | Extension                   |
| Adams            | \$13,325.00                | \$13,325.00                 |
| Barron           | \$23,181.20                | \$23,181.20                 |
| Brown            | \$30,563.75                | \$22,200.00                 |
| Buffalo          | \$11,340.00                | \$11,340.00                 |
| Burnett          | \$29,495.00                | \$29,495.00