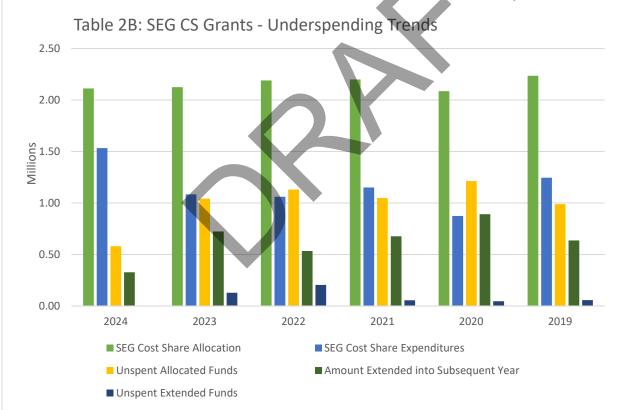

ension of \$90,431.76. DATCP is recommending an extension of \$90,431.76, which is the remaining unspent balance as follows:

| Grantee                  | Extend   |
|--------------------------|----------|
| Innov Dane County        | \$32,362 |
| Innov Fond du Lac County | \$12,720 |
| Innov Manitowoc County   | \$20,150 |
| Innov Racine County      | \$25,000 |
| Innov Wood County        | \$199.76 |
|                          |          |
|                          |          |

#### **MATERIALS PROVIDED:**

Chart 2A, Chart 2B: Structural/SEG Allocated and Extended Unspent Funds Attachment A1: Addendum to 2025 Joint Final Allocation Plan Attachment A2: Extension of SWRM Grant Projects from 2024 to 2025 (for Bond and SEG and GPR Cost-Share Funds)

#### PRESENTER: Susan Mockert, DATCP





| GPR Cost-Sha     | nre                        |                             |
|------------------|----------------------------|-----------------------------|
|                  |                            | <b>Total Recommended to</b> |
|                  | Total LWRM Requests        | be Approved for             |
| County           | for Extension              | Extension                   |
| Adams            | \$13,325.00                | \$13,325.00                 |
| Barron           | \$23,181.20                | \$23,181.20                 |
| Brown            | \$30,563.75                | \$22,200.00                 |
| Buffalo          | \$11,340.00                | \$11,340.00                 |
| Burnett          | \$29,495.00                | \$29,495.00