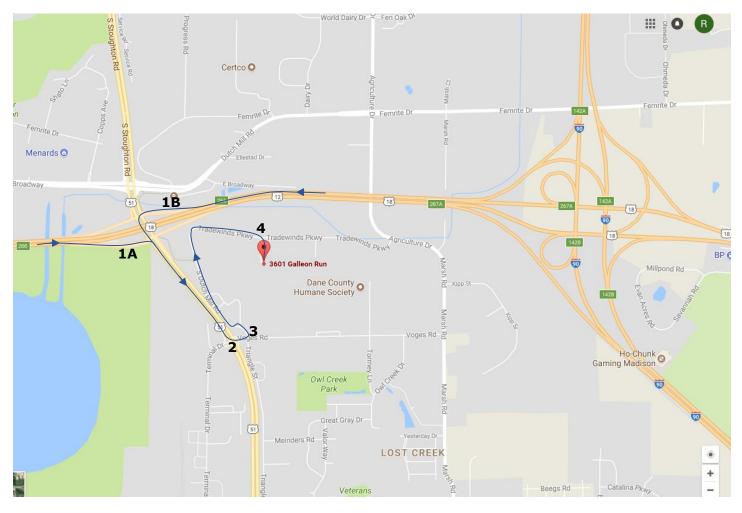

## Directions to Wisconsin Weights and Measures Laboratory

- 1) A) If approaching the lab going EAST on Highway 12/18 (heading toward I-90/94), get off at the US-51 / STOUGHTON RD. exit and turn to the RIGHT onto US-51 South / S. STOUGHTON RD.
  - B) If approaching the lab going WEST on Highway 12/18 (heading away from I-90/94), get off at the US-51 / STOUGHTON RD. exit and turn to the LEFT onto US-51 South / S. STOUGHTON RD.
- **2)** At the first stoplight, turn LEFT onto VOGES RD.
- **3)** Immediately turn LEFT onto S DUTCH MILL RD. Follow the bend onto TRADEWINDS PKWY.
- 4) Turn RIGHT onto GALLEON RUN.
- The lab is located on the left side of the road toward the end of the building:
  3601 Galleon Run, Madison, 53718. Deliveries should be at the dock on the east side (back) of the building.