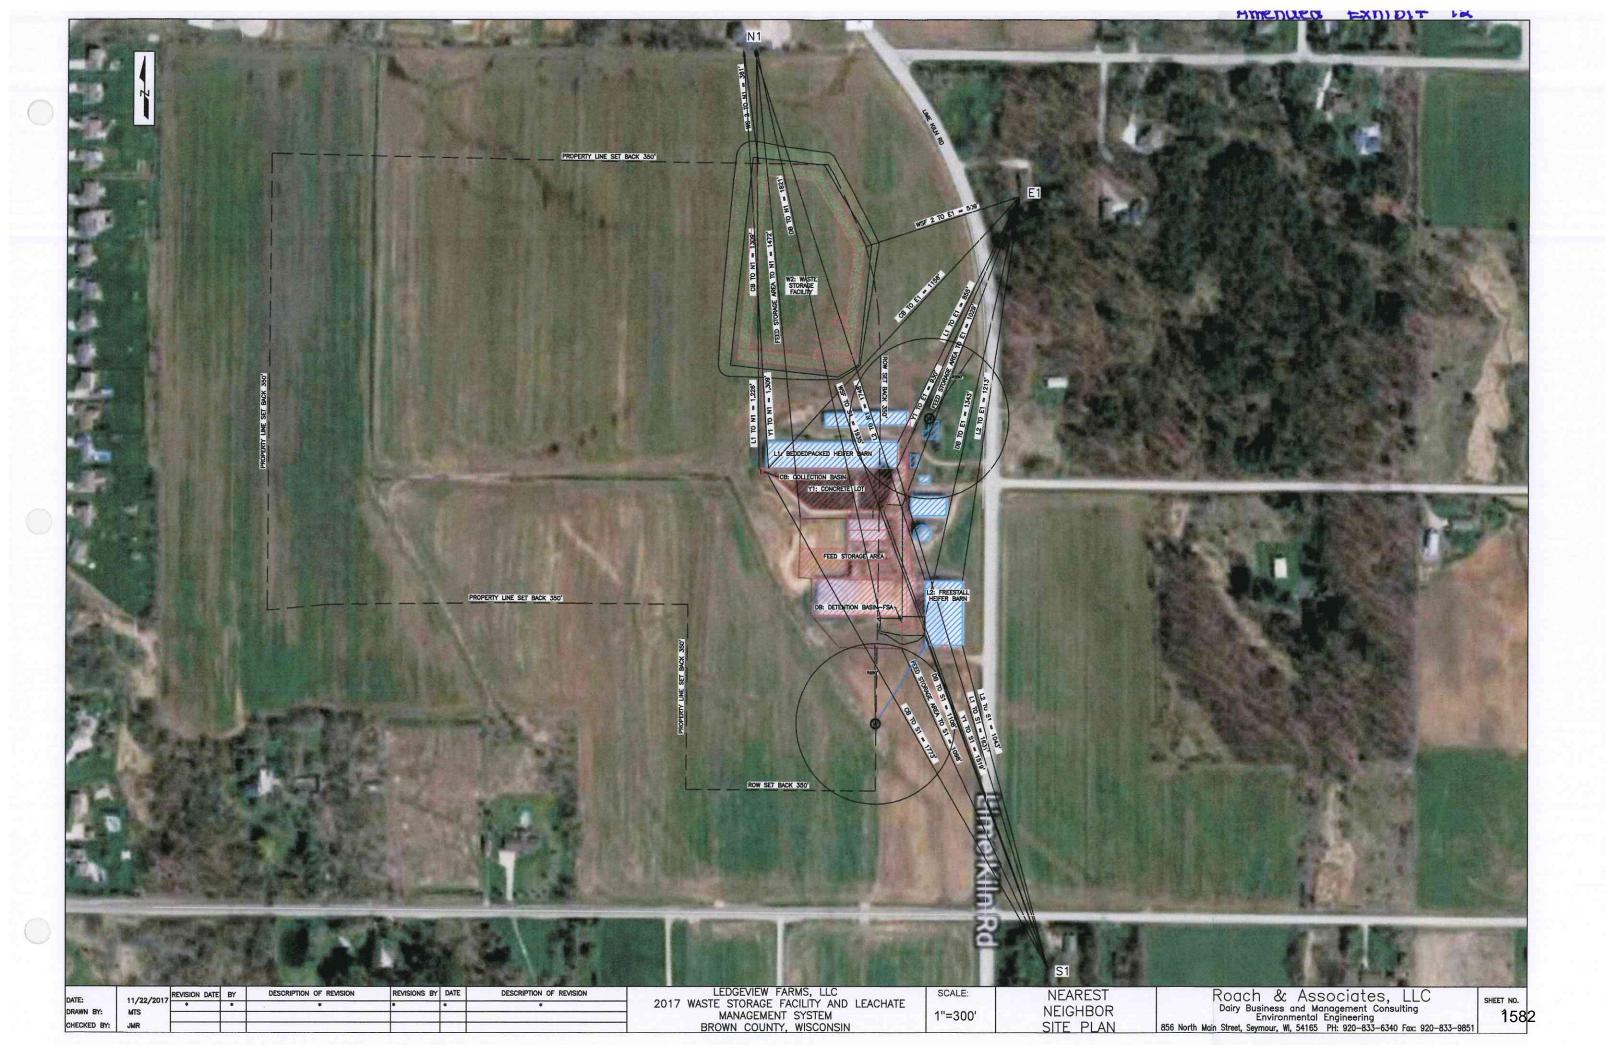

Although we don't believe the Detention Basin is a Waste Storage Facility it has been added to the Odor Score Worksheets for Cluster B Heifer Site. The amended Exhibit 12 is attached. The lowest Order Score is 558 for neighbors N1 and E1.

# Ledgeview Farm, LLC Cluster B Livestock Siting Distance to Neighbors

|                             | Near   | rest Neighbo | or        |  |  |  |  |
|-----------------------------|--------|--------------|-----------|--|--|--|--|
|                             | N1     | E1           | <b>S1</b> |  |  |  |  |
| Livestock Structures        | (feet) |              |           |  |  |  |  |
| Collection Basin - CB       | 1,309  | 1,156        | 1,773     |  |  |  |  |
| Waste Storage Facility - W2 | 361    | 509          | 1,935     |  |  |  |  |
| Bedded Pack Barn - L1       | 1,226  | 855          | 1,631     |  |  |  |  |
| Freestall Barn - L2         | 1,748  | 1,213        | 1,043     |  |  |  |  |
| Concrete Yard - Y1          | 1,309  | 930          | 1,519     |  |  |  |  |
| Detention Basin-FSA - DB    | 1,821  | 1,343        | 1,108     |  |  |  |  |
| Feed Storage Area           | 1,472  | 1,029        | 1,098     |  |  |  |  |