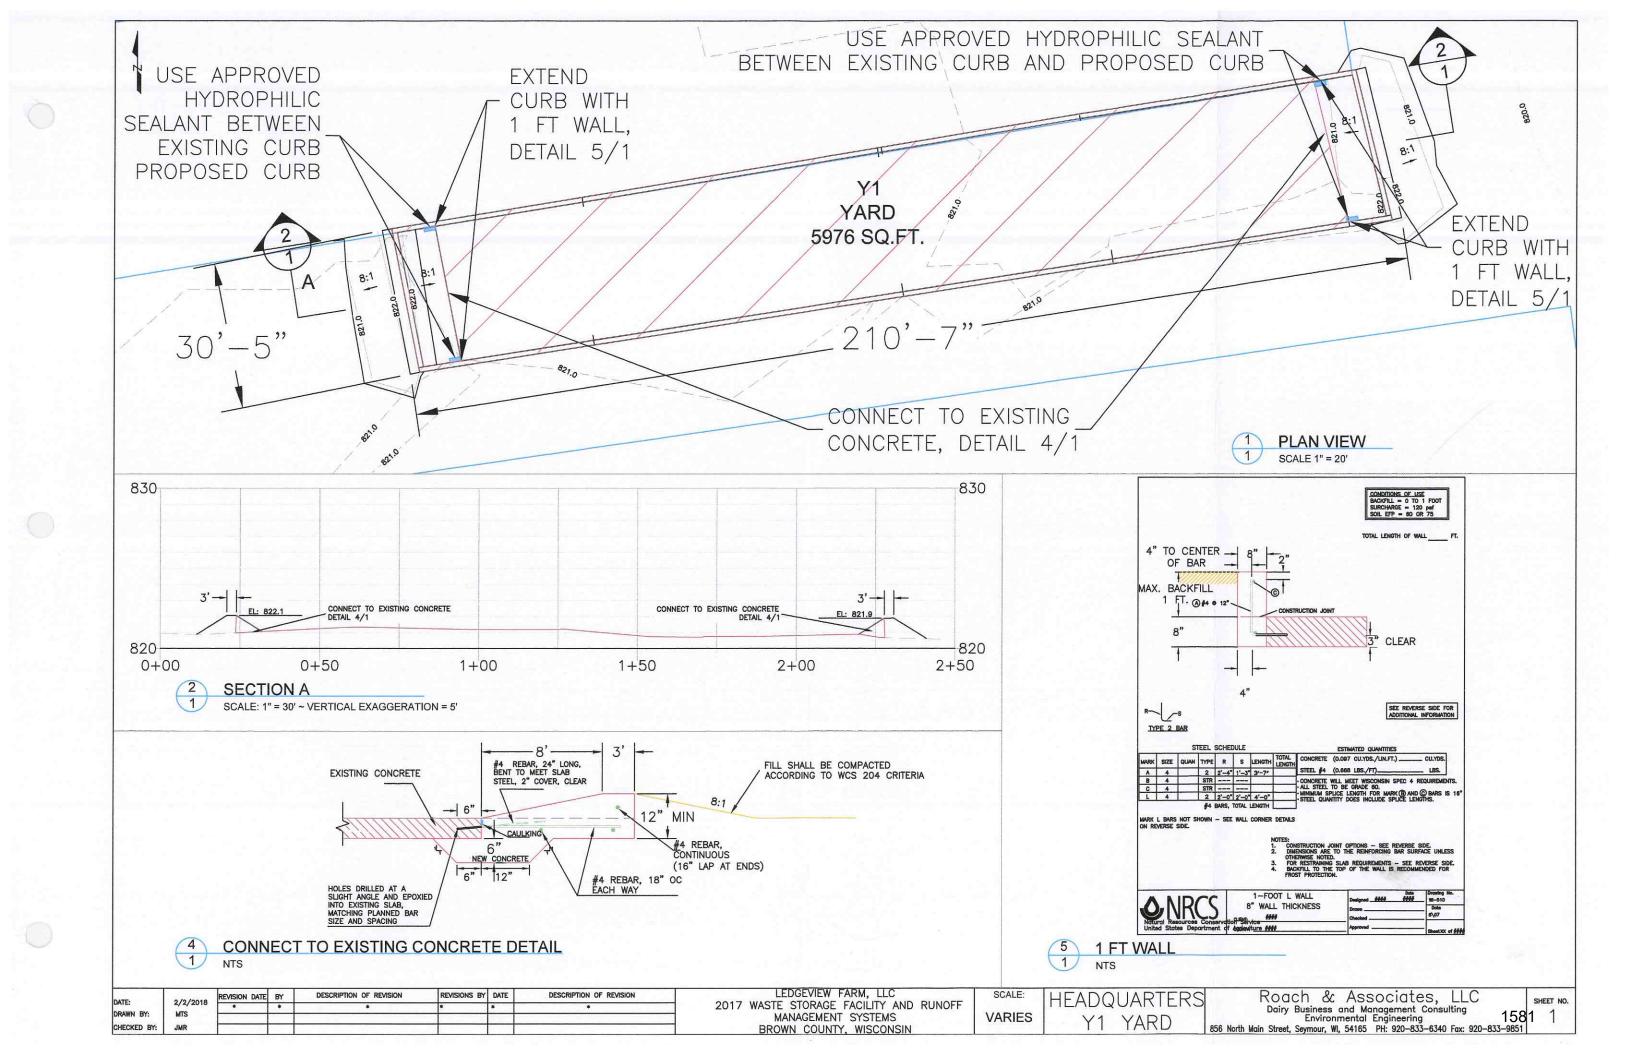

Y1 Animal Lot - Headquarters Site: Please provide plans illustrating the Headquarters Site Y1 Yard Runoff Control Measures listed in Attachment 2. Please provide an explanation for how manure is accounted for in the storage calculations, outline the presumed conditions, and illustrate on corresponding plans. Please clarify whether freeboard is accounted for.

Please find attached an amended Attachment 2. The amended Attachment 2 contains a site plan, cross section and curb and wall detail. These construction plans were included in the original Attachment 2. It is unclear what additional plans the Town of Ledgeview is requesting, please specify.

The amended Attachment 2 narrative more clearly defines the design conditions and the assumptions used in the Y1 Yard runoff containment volume.

Y2 Animal Lot - Headquarters Site: Please provide an explanation of feed storage and runoff control measures at Headquarters Site.

# Design Rational for the Headquarters Site Y1 Yard Runoff Control Measures - Amended

#### Introduction

Ledgeview Farm, LLC (LF) is an existing dairy that conducts operations at two sites in the Town of Ledgeview, Brown County. The Headquarters Farm is located at 3875 Dickinson Road, De Pere, WI 54115 and the Heifer Farm is located at 3688 Lime Kiln Road, Green Bay, WI 54311. The proposed modifications, located at the Headquarters Farm, include adding a curb along the east and west edge of the Y1 Yard to contain runoff. The runoff will be transferred to waste storage following all rain events.

## **Operating Objectives**

The Y1 Yard currently does not contain the runoff from a 25-year 24-hour rain event. A curb will be installed along the east and west edges of the Y1 Yard. The south edge of the Y1 Yard has an existing 12" tall feeding curb that will contain runoff. The North edge of the Y1 Yard is bordered by the L5 Barn, which will serve as containment. Following all rain events, bedding from the L6 Barn will be mixed with runoff and the mixture loaded onto watertight spreaders for transfer to waste storage.

## **Project Description**

The primary components of the proposed modifications are identified below. More detailed descriptions are found on the attached construction drawings.

- Curb detail for the west curb
- Curb detail for the east curb

The surface of the Y1 Yard is irregular as shown on the construction plans. As such, the volume of runoff storage on the Y1 Yard following the installation of the east and west curbs has been calculated in CAD and is found in the attached Cut/Fill Report.

### **Design Assumptions**

- > 300 head of 250 pound cattle housed on the Y1 Yard & L5 Barn
- > Daily manure generation .32 ft<sup>3</sup> per day (96 ft<sup>3</sup>)
- > 50% of the manure generated is deposited on the Y1 Yard (48 ft<sup>3</sup>)
- Operation and Maintenance Plan states the manure will be removed from the Y1 Yard daily
- Volume calculations assume two (2) days of manure are on the Y1 Yard at the time of a 25 Yr. 24 Hr. rain event
- ➤ Volume of storage capacity of the Y1 Yard following the installation of the proposed improvements is 3,439 ft³ (25,730 gallons Cut/Fill Report)
- ➤ Volume of a 25 Yr. 24 Hr. rain event is 2,070 ft<sup>3</sup> (15,483 gallons TR 55)
- ➤ Volume of storage available on the Y1 Yard assuming two days of manure are on the Y1 Yard at the time of a 25 Yr. 24 Hr. rain event 3,391 ft³ (25,365 gallons)
- Freeboard volume of storage in excess of two days of manure and a 25 Yr. 24 Hr. rain event is 1,321 ft<sup>3</sup> (9,881 gallons)