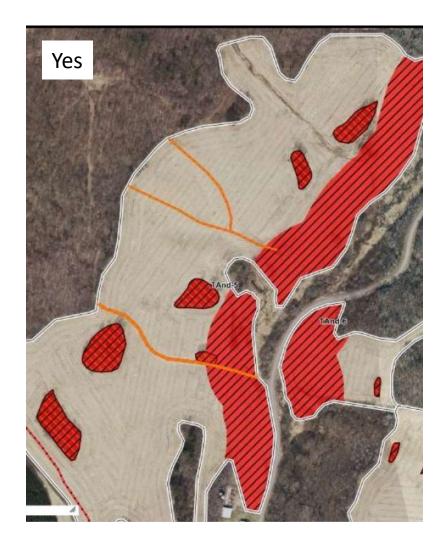

- · Displays Manure prohibited and Winter manure prohibited areas on your mobile device to help you see and avoid spreading in them.
- Keeps track of manure applications while you are out in the field by mapping your manure spreader's path.
- · Sends application records to SnapMaps for import to SnapPlus(optional).