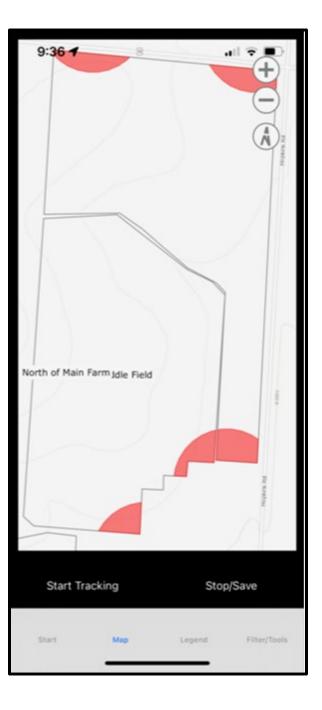

#### 📔 WHAT IS SMART:

It's a mobile application for iOS and Android that can track manure applicatons within a field. In addition, it displays No Manure areas within a field, and will alert you if you are currently within a manure prohibited area.

- · Displays Manure prohibited and Winter manure prohibited areas on your mobile device to help you see and avoid spreading in them.
- Keeps track of manure applications while you are out in the field by mapping your manure spreader's path.
- · Sends application records to SnapMaps for import to SnapPlus(optional).