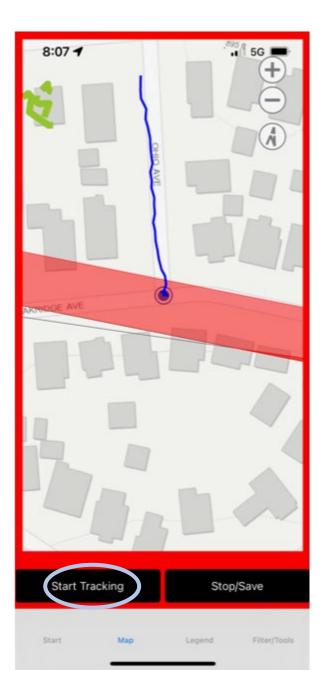

#### 📔 WHAT IS SMART:

It's a mobile application for iOS and Android that can track manure applicatons within a field. In addition, it displays No Manure areas within a field, and will alert you if you are currently within a manure prohibited area.

- · Displays Manure prohibited and Winter manure prohibited areas on your mobile device to help you see and avoid spreading in them.
- Keeps track of manure applications while you are out in the field by mapping your manure spreader's path.
- · Sends application records to SnapMaps for import to SnapPlus(optional).