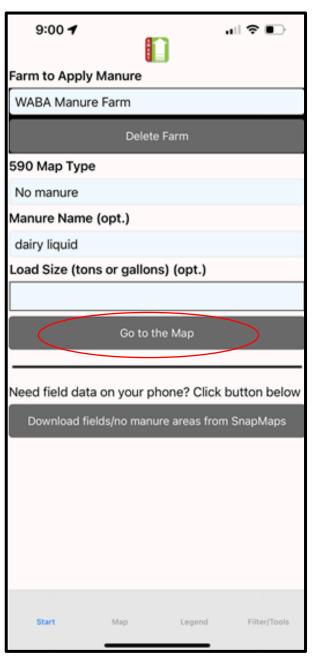

### Download spreading layers to SMART

| Farm to Apply Manure               |  |  |  |  |  |
|------------------------------------|--|--|--|--|--|
| No Farms Downloaded                |  |  |  |  |  |
| Delete Farm                        |  |  |  |  |  |
| САҒО Мар Туре                      |  |  |  |  |  |
| Surface (100 ft waterwy buffer)    |  |  |  |  |  |
| Manure Name (opt.)                 |  |  |  |  |  |
| No Source Selected                 |  |  |  |  |  |
| Load Size (tons or gallons) (opt.) |  |  |  |  |  |
|                                    |  |  |  |  |  |

Go to the Map

Need field data on your phone? Click button below

Download field/restrictions from SnapMaps

|                  | SMART -                     |  |  |  |  |
|------------------|-----------------------------|--|--|--|--|
| Farm ID and Name |                             |  |  |  |  |
|                  | Export Manure Apps to Excel |  |  |  |  |
|                  | SMART Homepage              |  |  |  |  |

#### Farm Info for Manure Mobile Application

ID: 32077 Farm name: Manure Expo-590

Important: Whenever changes are made to farm maps or there is a new upload from SnapPlus, SnapMaps must recalculate the spreading layers or they will not appear in the download. Update to ensure they are available.