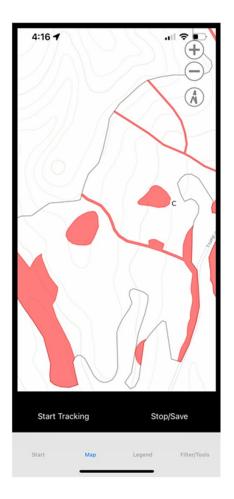

#### 📔 WHAT IS SMART:

It's a mobile application for iOS and Android that can track manure applicatons within a field. In addition, it displays No Manure areas within a field, and will alert you if you are currently within a manure prohibited area.

- · Displays Manure prohibited and Winter manure prohibited areas on your mobile device to help you see and avoid spreading in them.
- Keeps track of manure applications while you are out in the field by mapping your manure spreader's path.
- · Sends application records to SnapMaps for import to SnapPlus(optional).

Go to the Map

Need field data on your phone? Click button below

Download field/restrictions from SnapMaps

|                  | SMART -                     |  |  |  |  |
|------------------|-----------------------------|--|--|--|--|
| Farm ID and Name |                             |  |  |  |  |
|                  | Export Manure Apps to Excel |  |  |  |  |
|                  | SMART Homepage              |  |  |  |  |