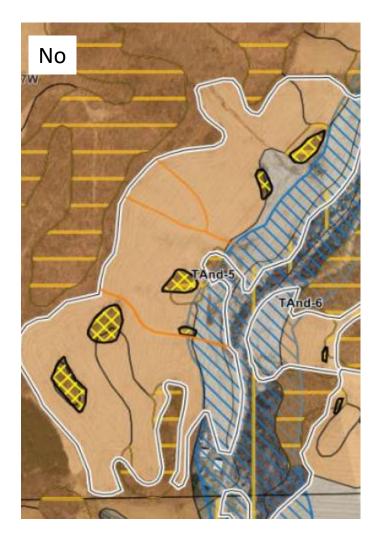

- · Displays Manure prohibited and Winter manure prohibited areas on your mobile device to help you see and avoid spreading in them.
- Keeps track of manure applications while you are out in the field by mapping your manure spreader's path.
- · Sends application records to SnapMaps for import to SnapPlus(optional).