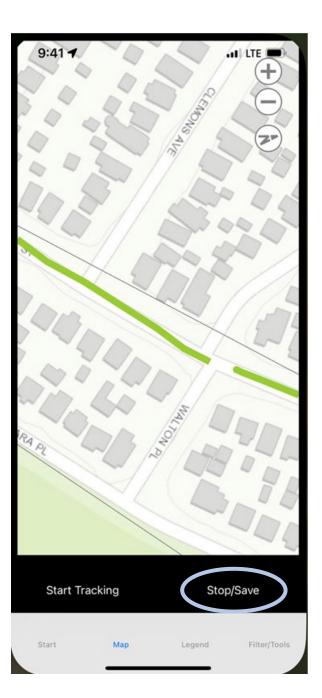

- · Displays Manure prohibited and Winter manure prohibited areas on your mobile device to help you see and avoid spreading in them.
- Keeps track of manure applications while you are out in the field by mapping your manure spreader's path.
- · Sends application records to SnapMaps for import to SnapPlus(optional).