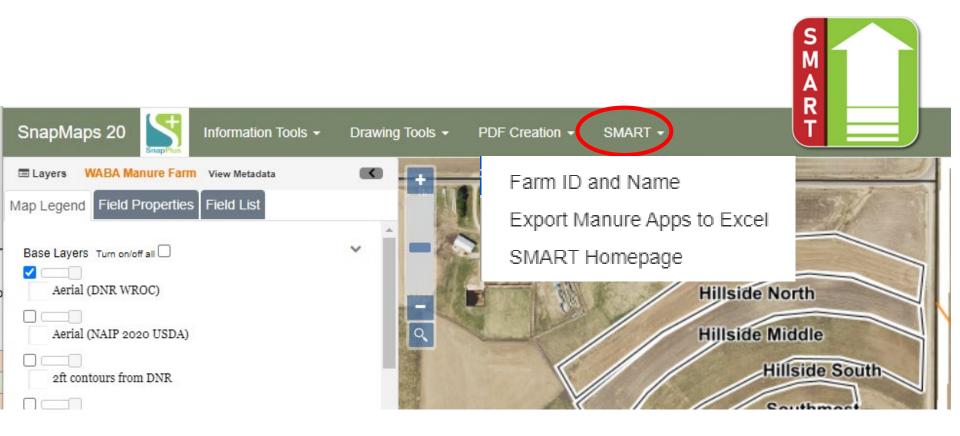

# SMART: Simple maps for haulers in the field

Developed with funding from the Dairy Innovation Hub

SMART

CONTACT US

#### SMART HELP

#### CONTACT US

support@snapplus.wisc.edu

#### LEARN MORE ABOUT SNAPPLUS, SNAPMAPS AND SMART

SnapPlus Homepage click here.