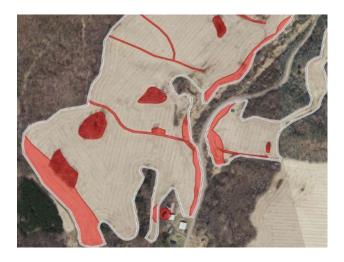

- · Displays Manure prohibited and Winter manure prohibited areas on your mobile device to help you see and avoid spreading in them.
- Keeps track of manure applications while you are out in the field by mapping your manure spreader's path.
- · Sends application records to SnapMaps for import to SnapPlus(optional).