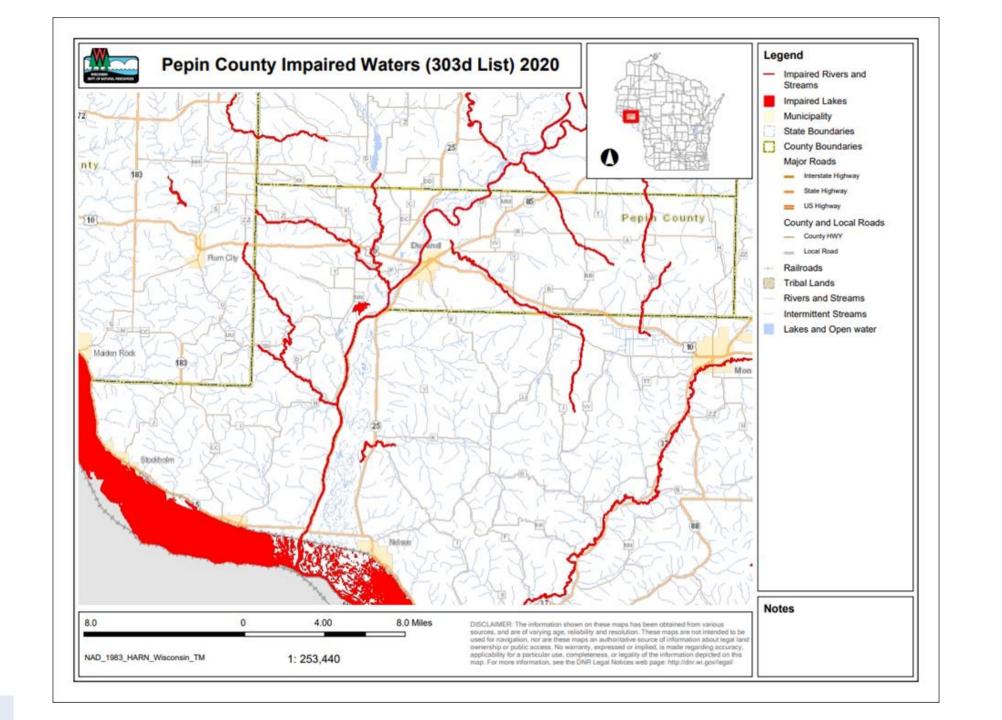

To mitigate, reverse and respond to changes in our climate

Pepin County Prioritized Watersheds - LWRM Implementation 2021 - 2030

| <b>HUC12 Code</b> | HUC12 Name                       | <b>HUC12 Rank</b> |
|-------------------|----------------------------------|-------------------|
| 70500051201       | Bear Creek                       | 1                 |
| 70500051205       | Little Plum Creek-Chippewa River | 2                 |
| 70400010705       | Lake Pepin                       | 3                 |
| 70500051008       | Lake Eau Galle-Eau Galle River   | 4                 |
| 70500051007       | Arkansaw Creek                   | 5                 |
| 70500051202       | City of Durand-Chippewa River    | 6                 |
| 70500051203       | Spring Creek-Chippewa River      | 7                 |
| 70500050906       | Duscham Creek-Chippewa River     | 8                 |
| 70500051102       | Porcupine Creek-Plum Creek       | 9                 |
| 70400030107       | Harvey Creek                     | 10                |
| 70400010702       | Pine Creek                       | 11                |
| 70500050901       | Rock Creek                       | 12                |
| 70500050903       | Cranberry Creek                  | 13                |
| 70400030106       | Peeso Creek                      | 14                |
| 70500051006       | Missouri Creek                   | 15                |