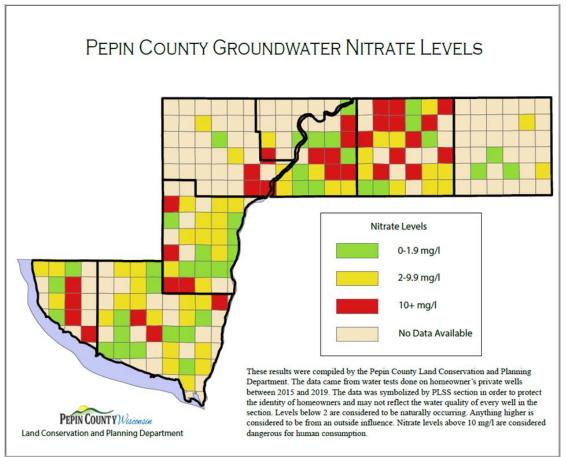

- County population: 7,289
- 159,000 acres
- 63,000 acres of cropland
- 28,660 acres of corn
- 14,300 acres of soybeans
- 7,600 acres of alfalfa/hay/forage
- 8,650 milk cows on 54 farms





## **Nutrient Management Planning & Activities**

44% cropland covered by NMP

Nitrogen Use Efficiency Project

N-fixing / N-efficient Corn Trials

















## LWRM Plan 2021 – 2030 Goals



To protect and enhance the quality and quantity of our water resources



To preserve and maintain our valuable soil resources



To promote a positive conservation ethic



To protect and enhance diverse wildlife habitat



To mitigate, reverse and respond to changes in our climate

Pepin County Prioritized Watersheds - LWRM Implementation 2021 - 2030



| <b>HUC12 Code</b> | HUC12 Name                       | <b>HUC12 Rank</b> |
|-------------------|----------------------------------|-------------------|
| 70500051201       | Bear Creek                       | 1                 |
| 70500051205       | Little Plum Creek-Chippewa River | 2                 |
| 70400010705       | Lake Pepin                       | 3                 |
| 70500051008