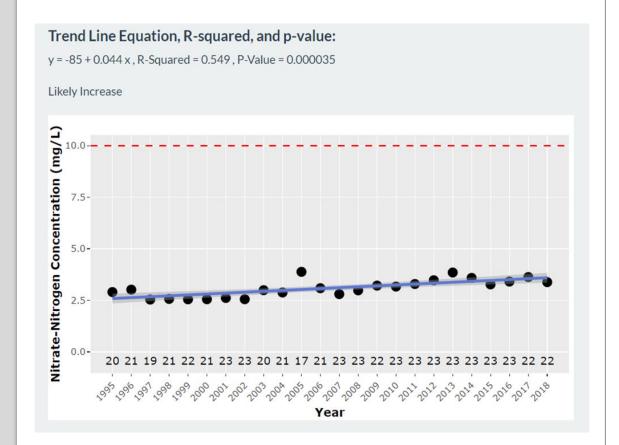

- County population: 7,289
- 159,000 acres
- 63,000 acres of cropland
- 28,660 acres of corn
- 14,300 acres of soybeans
- 7,600 acres of alfalfa/hay/forage
- 8,650 milk cows on 54 farms





## **Nutrient Management Planning & Activities**

44% cropland covered by NMP

Nitrogen Use Efficiency Project

N-fixing / N-efficient Corn Trials

















## LWRM Plan 2021 – 2030 Goals



To protect and enhance the quality and quantity of our water resources



To preserve and maintain our valuable soil resources



To promote a positive conservation ethic



To protect and enhance diverse wildlife habitat



To mitigate, reverse and respond to changes in our climate

Pepin County Prioritized Watersheds - LWRM Implementation 2021 - 2030



| <b>HUC12 Code</b> | HUC12 Name                       | <b>HUC12 Rank</b> |
|-------------------|----------------------------------|-------------------|
| 70500051201       | Bear Creek                       | 1                 |
| 70500051205       | Little Plum Creek-Chippewa River | 2                 |
| 70400010705       | Lake Pepin                       | 3                 |
| 70500051008