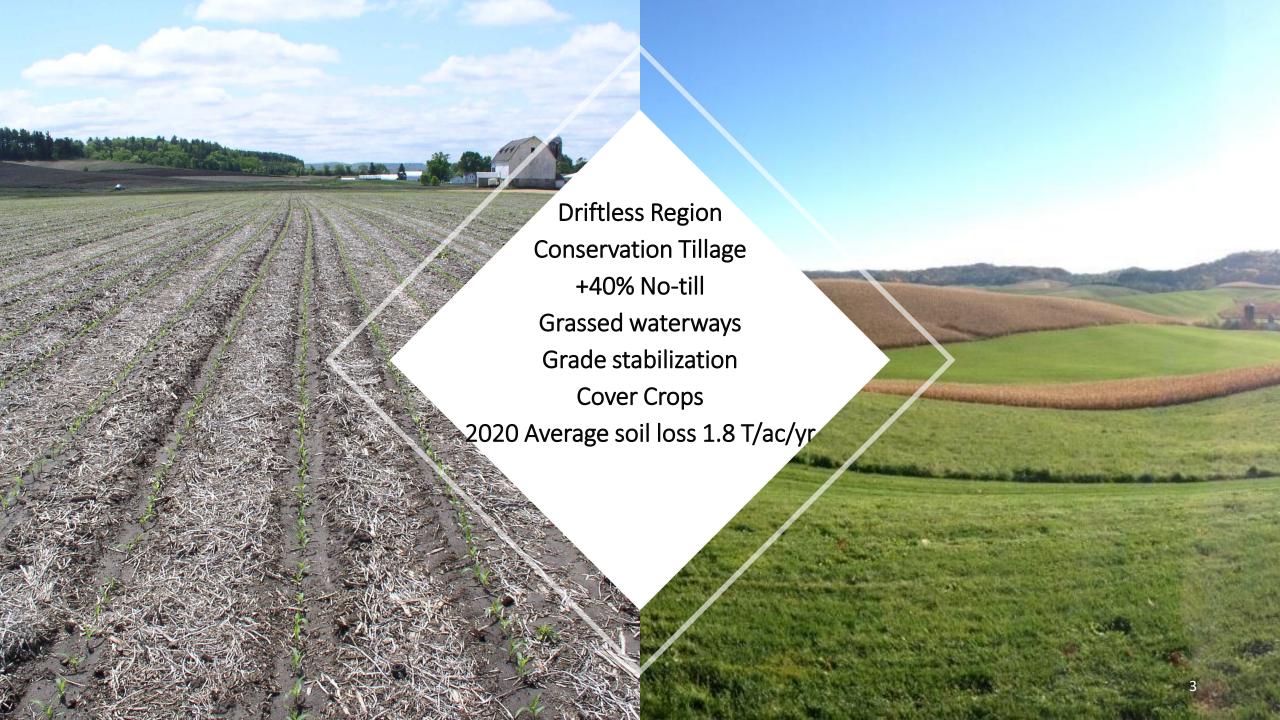

## LWRM Plan 2021 – 2030 Goals

To protect and enhance the quality and quantity of our water resources

To preserve and maintain our valuable soil resources

To promote a positive conservation ethic

To protect and enhance diverse wildlife habitat

To mitigate, reverse and respond to changes in our climate

Pepin County Prioritized Watersheds - LWRM Implementation 2021 - 2030

| <b>HUC12 Code</b> | HUC12 Name                       | <b>HUC12 Rank</b> |
|-------------------|----------------------------------|-------------------|
| 70500051201       | Bear Creek                       | 1                 |
| 70500051205       | Little Plum Creek-Chippewa River | 2                 |
| 70400010705       | Lake Pepin                       | 3                 |
| 70500051008       | Lake Eau Galle-Eau Galle River   | 4                 |
| 70500051007       | Arkansaw Creek                   | 5                 |
| 70500051202       | City of Durand-Chippewa River    | 6                 |
| 70500051203       | Spring Creek-Chippewa River      | 7                 |
| 70500050906       | Duscham Creek-Chippewa River     | 8                 |
| 70500051102       | Porcupine Creek-Plum Creek       | 9                 |
| 70400030107       | Harvey Creek                     | 10                |
| 70400010702       | Pine Creek                       | 11                |
| 70500050901       | Rock Creek                       | 12                |
| 70500050903       | Cranberry Creek                  | 13                |
| 70400030106       | Peeso Creek                      | 14                |
| 70500051006       | Missouri Creek                   | 15                |