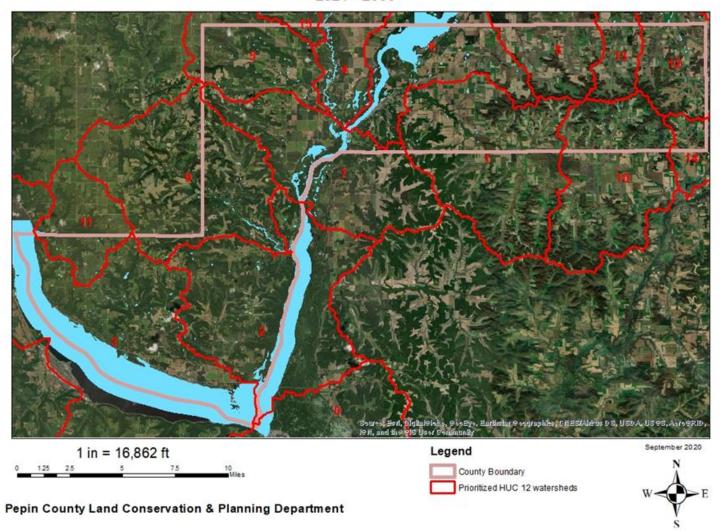

To mitigate, reverse and respond to changes in our climate

Pepin County Prioritized Watersheds - LWRM Implementation 2021 - 2030

| <b>HUC12 Code</b> | HUC12 Name                       | <b>HUC12 Rank</b> |
|-------------------|----------------------------------|-------------------|
| 70500051201       | Bear Creek                       | 1                 |
| 70500051205       | Little Plum Creek-Chippewa River | 2                 |
| 70400010705       | Lake Pepin                       | 3                 |
| 70500051008       | Lake Eau Galle-Eau Galle River   | 4                 |
| 70500051007       | Arkansaw Creek                   | 5                 |
| 70500051202       | City of Durand-Chippewa River    | 6                 |
| 70500051203       | Spring Creek-Chippewa River      | 7                 |
| 70500050906       | Duscham Creek-Chippewa River     | 8                 |
| 70500051102       | Porcupine Creek-Plum Creek       | 9                 |
| 70400030107       | Harvey Creek                     | 10                |
| 70400010702       | Pine Creek                       | 11                |
| 70500050901       | Rock Creek                       | 12                |
| 70500050903       | Cranberry Creek                  | 13                |
| 70400030106       | Peeso Creek                      | 14                |
| 70500051006       | Missouri Creek                   | 15                |