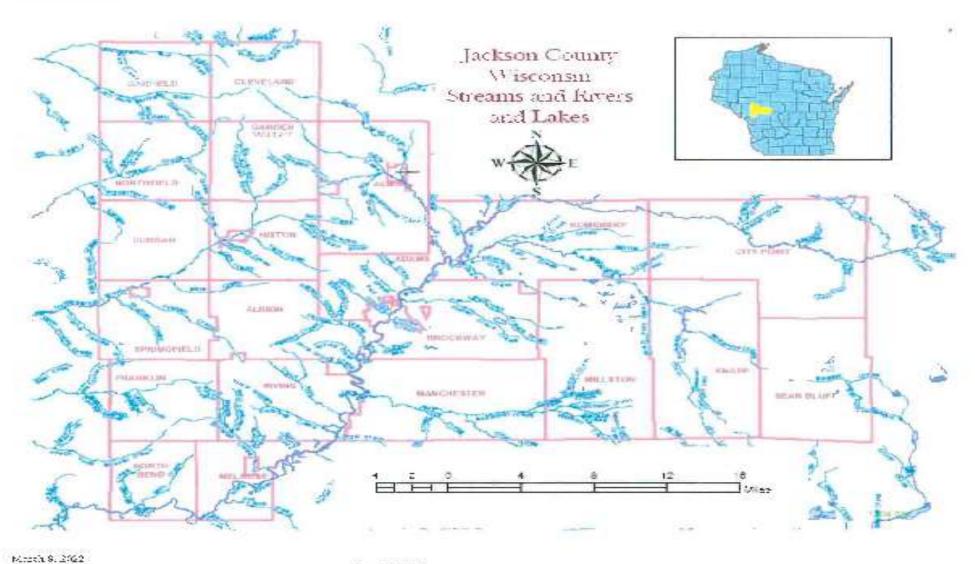

### Lakes, Ponds or Flowages located in or immediately downstream from Jackson County

#### **Jackson County**