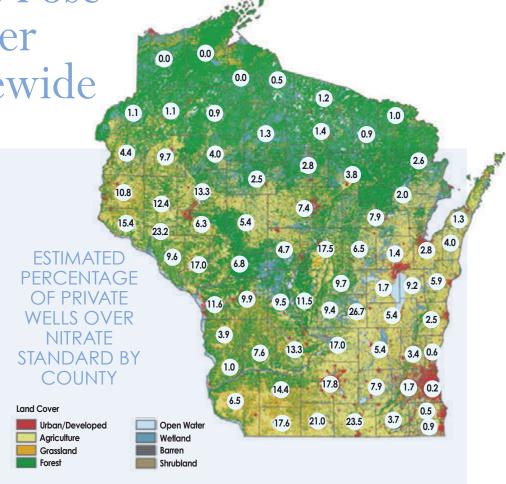

a chronic risk of serious disease in adults. Since the early 1990s, it has been well-accepted that around 90% of nitrogen inputs to groundwater in Wisconsin can be traced to agricultural sources including manure spreading and fertilizer application.

Studies show that nitrate contamination is increasing in extent and severity in the state, leading to estimates that at least 10% of private wells in Wisconsin have high levels of nitrate. Increasing nitrate levels have also been observed in an additional 74 municipal systems.

In some concentrated agricultural areas, such as the highly cultivated regions in south central Wisconsin, an estimated 20% to 30% of private well samples exceed the maximum contaminant levels. The DNR estimates more than 40,000 (maybe as many as 80,000) private wells



and approximately 300 public water systems exceed the health standard for nitrate of 10 mg/L. The total cost estimate of abandoning these contaminated wells and replacing with a new safe water supply exceeds \$440 million. It is estimated that private well owners have spent more than \$9 million to replace wells with elevated nitrate to date.

#### HOW MUCH IS TOO MUCH AND WHAT ARE THE RISKS?

Wisconsin's health-based groundwater enforcement standard (ES) and maximum contaminant level (MCL) for nitrate are set at 10 mg/liter (ppm). Everyone should avoid long-term consumption of water containing nitrate above this level.

Infants below the age of 6 months who drink water containing nitrate in excess of the MCL are especially at risk and could become seriously ill with a condition called m