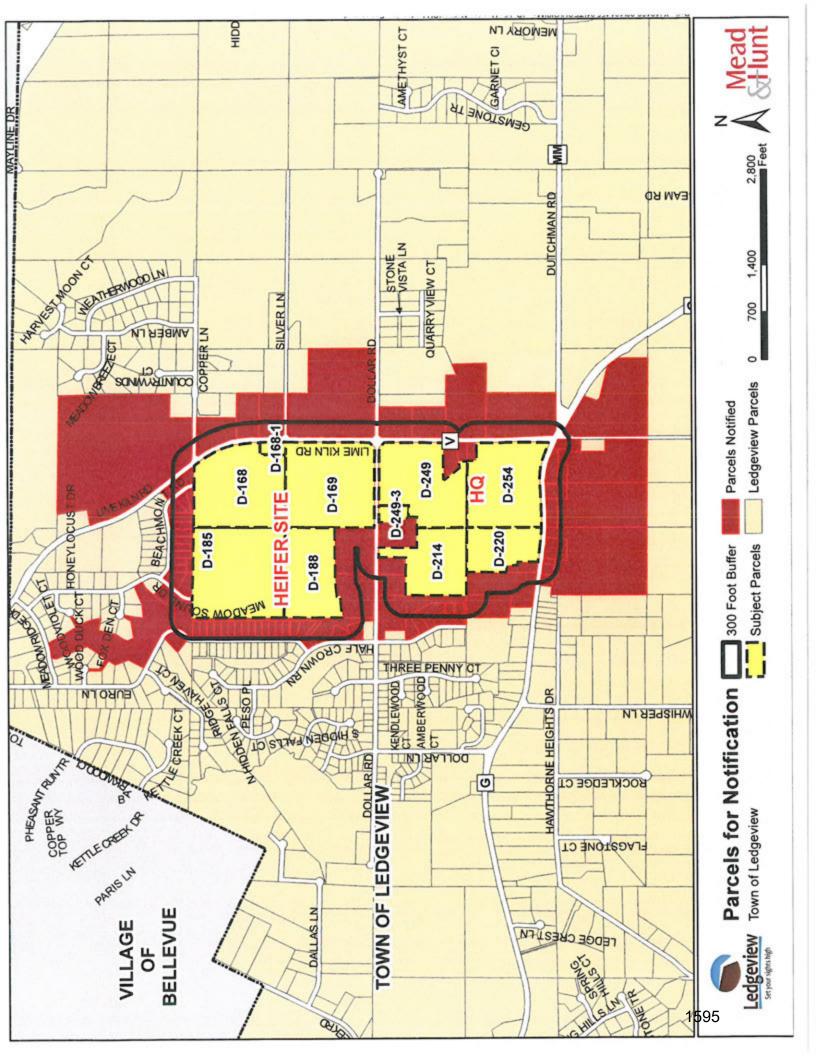

| Town and            | d Range: T23N R21              | Ē.                                                                                                                                                                                                                                                                                                                                                                                                                                                                                                                                                                                                                                                                                                                                                                                                                                                                                                                                                                                                                                                                                                                                                                                                                                                                                                                                                                                                                                                                                                                                                                                                                                                                                                                                                                                                                                                                                                                                                                                                                                                                                                                             |                 |                    |      |
|---------------------|--------------------------------|--------------------------------------------------------------------------------------------------------------------------------------------------------------------------------------------------------------------------------------------------------------------------------------------------------------------------------------------------------------------------------------------------------------------------------------------------------------------------------------------------------------------------------------------------------------------------------------------------------------------------------------------------------------------------------------------------------------------------------------------------------------------------------------------------------------------------------------------------------------------------------------------------------------------------------------------------------------------------------------------------------------------------------------------------------------------------------------------------------------------------------------------------------------------------------------------------------------------------------------------------------------------------------------------------------------------------------------------------------------------------------------------------------------------------------------------------------------------------------------------------------------------------------------------------------------------------------------------------------------------------------------------------------------------------------------------------------------------------------------------------------------------------------------------------------------------------------------------------------------------------------------------------------------------------------------------------------------------------------------------------------------------------------------------------------------------------------------------------------------------------------|-----------------|--------------------|------|
| Parcel ID           | Number: D-168, D-              | 169                                                                                                                                                                                                                                                                                                                                                                                                                                                                                                                                                                                                                                                                                                                                                                                                                                                                                                                                                                                                                                                                                                                                                                                                                                                                                                                                                                                                                                                                                                                                                                                                                                                                                                                                                                                                                                                                                                                                                                                                                                                                                                                            |                 |                    |      |
| Zoning Di           | istrict: Ledgeview             |                                                                                                                                                                                                                                                                                                                                                                                                                                                                                                                                                                                                                                                                                                                                                                                                                                                                                                                                                                                                                                                                                                                                                                                                                                                                                                                                                                                                                                                                                                                                                                                                                                                                                                                                                                                                                                                                                                                                                                                                                                                                                                                                |                 |                    |      |
| Size of pa          | arcel in acres: 137            |                                                                                                                                                                                                                                                                                                                                                                                                                                                                                                                                                                                                                                                                                                                                                                                                                                                                                                                                                                                                                                                                                                                                                                                                                                                                                                                                                                                                                                                                                                                                                                                                                                                                                                                                                                                                                                                                                                                                                                                                                                                                                                                                |                 |                    |      |
| Sewer:              | Municipal                      | ✓ Septic/Mound                                                                                                                                                                                                                                                                                                                                                                                                                                                                                                                                                                                                                                                                                                                                                                                                                                                                                                                                                                                                                                                                                                                                                                                                                                                                                                                                                                                                                                                                                                                                                                                                                                                                                                                                                                                                                                                                                                                                                                                                                                                                                                                 |                 |                    |      |
| Water:              | Municipal                      | Private Water Trust                                                                                                                                                                                                                                                                                                                                                                                                                                                                                                                                                                                                                                                                                                                                                                                                                                                                                                                                                                                                                                                                                                                                                                                                                                                                                                                                                                                                                                                                                                                                                                                                                                                                                                                                                                                                                                                                                                                                                                                                                                                                                                            | Private W       | /ell               |      |
| Briefly de          | escribe the Proposed Site      | e Use:                                                                                                                                                                                                                                                                                                                                                                                                                                                                                                                                                                                                                                                                                                                                                                                                                                                                                                                                                                                                                                                                                                                                                                                                                                                                                                                                                                                                                                                                                                                                                                                                                                                                                                                                                                                                                                                                                                                                                                                                                                                                                                                         |                 |                    |      |
|                     |                                | te Storage Facility and Was                                                                                                                                                                                                                                                                                                                                                                                                                                                                                                                                                                                                                                                                                                                                                                                                                                                                                                                                                                                                                                                                                                                                                                                                                                                                                                                                                                                                                                                                                                                                                                                                                                                                                                                                                                                                                                                                                                                                                                                                                                                                                                    | sie Hallslei Sy | sterns.            |      |
| Please pro          | ovide a Legal Description      | below:                                                                                                                                                                                                                                                                                                                                                                                                                                                                                                                                                                                                                                                                                                                                                                                                                                                                                                                                                                                                                                                                                                                                                                                                                                                                                                                                                                                                                                                                                                                                                                                                                                                                                                                                                                                                                                                                                                                                                                                                                                                                                                                         |                 |                    |      |
| Parcel I<br>J7892-3 | D-168, That PRT O<br>36 EX RDS | F NW1/4 SW1/4 SEC 28 T2                                                                                                                                                                                                                                                                                                                                                                                                                                                                                                                                                                                                                                                                                                                                                                                                                                                                                                                                                                                                                                                                                                                                                                                                                                                                                                                                                                                                                                                                                                                                                                                                                                                                                                                                                                                                                                                                                                                                                                                                                                                                                                        | 23N R21E DES    | SC IN 918 R 241 BC | R EX |
| PARCE               | L D-169. SW1/4 Of              | F SW1/4 T23N R21E EX RI                                                                                                                                                                                                                                                                                                                                                                                                                                                                                                                                                                                                                                                                                                                                                                                                                                                                                                                                                                                                                                                                                                                                                                                                                                                                                                                                                                                                                                                                                                                                                                                                                                                                                                                                                                                                                                                                                                                                                                                                                                                                                                        | os              |                    |      |
|                     |                                |                                                                                                                                                                                                                                                                                                                                                                                                                                                                                                                                                                                                                                                                                                                                                                                                                                                                                                                                                                                                                                                                                                                                                                                                                                                                                                                                                                                                                                                                                                                                                                                                                                                                                                                                                                                                                                                                                                                                                                                                                                                                                                                                |                 |                    |      |
|                     |                                | 10.5 A 10 |                 |                    |      |
|                     |                                |                                                                                                                                                                                                                                                                                                                                                                                                                                                                                                                                                                                                                                                                                                                                                                                                                                                                                                                                                                                                                                                                                                                                                                                                                                                                                                                                                                                                                                                                                                                                                                                                                                                                                                                                                                                                                                                                                                                                                                                                                                                                                                                                |                 |                    |      |