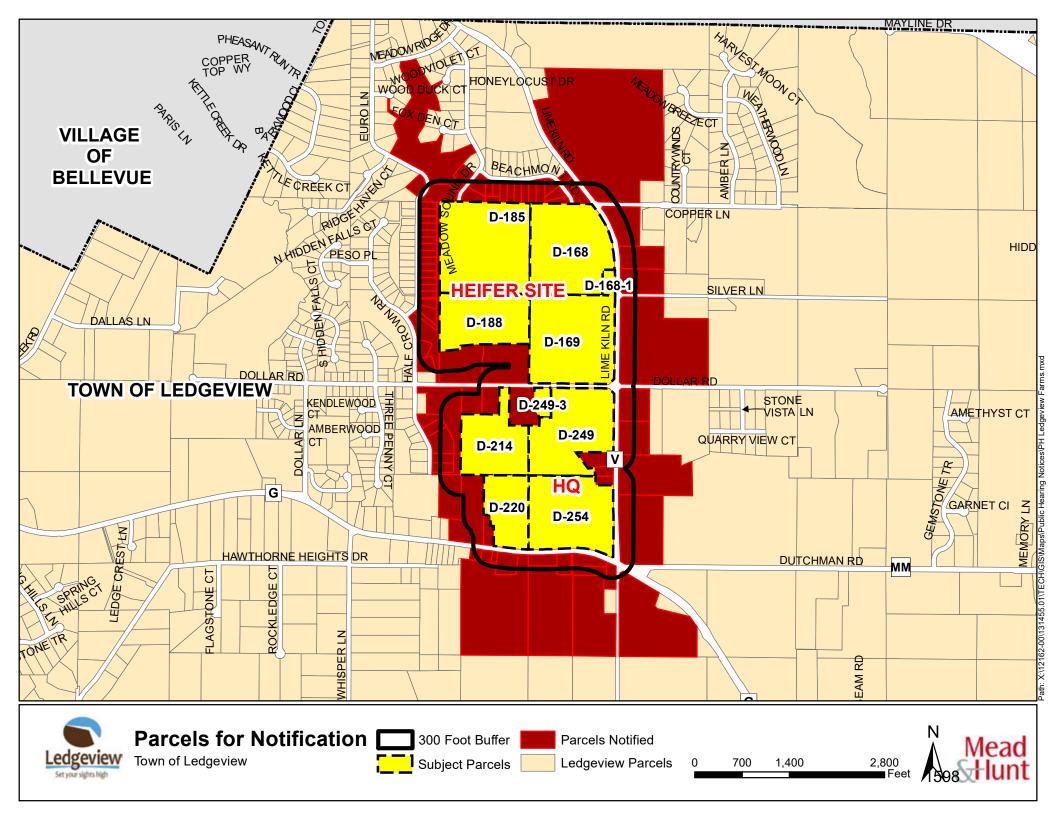

| Town and            | d Range: T23N R21              | Ē.                                                                                                                                                                                                                                                                                                                                                                                                                                                                                                                                                                                                                                                                                                                                                                                                                                                                                                                                                                                                                                                                                                                                                                                                                                                                                                                                                                                                                                                                                                                                                                                                                                                                                                                                                                                                                                                                                                                                                                                                                                                                                                                             |                 |                    |      |
|---------------------|--------------------------------|--------------------------------------------------------------------------------------------------------------------------------------------------------------------------------------------------------------------------------------------------------------------------------------------------------------------------------------------------------------------------------------------------------------------------------------------------------------------------------------------------------------------------------------------------------------------------------------------------------------------------------------------------------------------------------------------------------------------------------------------------------------------------------------------------------------------------------------------------------------------------------------------------------------------------------------------------------------------------------------------------------------------------------------------------------------------------------------------------------------------------------------------------------------------------------------------------------------------------------------------------------------------------------------------------------------------------------------------------------------------------------------------------------------------------------------------------------------------------------------------------------------------------------------------------------------------------------------------------------------------------------------------------------------------------------------------------------------------------------------------------------------------------------------------------------------------------------------------------------------------------------------------------------------------------------------------------------------------------------------------------------------------------------------------------------------------------------------------------------------------------------|-----------------|--------------------|------|
| Parcel ID           | Number: D-168, D-              | 169                                                                                                                                                                                                                                                                                                                                                                                                                                                                                                                                                                                                                                                                                                                                                                                                                                                                                                                                                                                                                                                                                                                                                                                                                                                                                                                                                                                                                                                                                                                                                                                                                                                                                                                                                                                                                                                                                                                                                                                                                                                                                                                            |                 |                    |      |
| Zoning Di           | istrict: Ledgeview             |                                                                                                                                                                                                                                                                                                                                                                                                                                                                                                                                                                                                                                                                                                                                                                                                                                                                                                                                                                                                                                                                                                                                                                                                                                                                                                                                                                                                                                                                                                                                                                                                                                                                                                                                                                                                                                                                                                                                                                                                                                                                                                                                |                 |                    |      |
| Size of pa          | arcel in acres: 137            |                                                                                                                                                                                                                                                                                                                                                                                                                                                                                                                                                                                                                                                                                                                                                                                                                                                                                                                                                                                                                                                                                                                                                                                                                                                                                                                                                                                                                                                                                                                                                                                                                                                                                                                                                                                                                                                                                                                                                                                                                                                                                                                                |                 |                    |      |
| Sewer:              | Municipal                      | ✓ Septic/Mound                                                                                                                                                                                                                                                                                                                                                                                                                                                                                                                                                                                                                                                                                                                                                                                                                                                                                                                                                                                                                                                                                                                                                                                                                                                                                                                                                                                                                                                                                                                                                                                                                                                                                                                                                                                                                                                                                                                                                                                                                                                                                                                 |                 |                    |      |
| Water:              | Municipal                      | Private Water Trust                                                                                                                                                                                                                                                                                                                                                                                                                                                                                                                                                                                                                                                                                                                                                                                                                                                                                                                                                                                                                                                                                                                                                                                                                                                                                                                                                                                                                                                                                                                                                                                                                                                                                                                                                                                                                                                                                                                                                                                                                                                                                                            | Private W       | /ell               |      |
| Briefly de          | escribe the Proposed Site      | e Use:                                                                                                                                                                                                                                                                                                                                                                                                                                                                                                                                                                                                                                                                                                                                                                                                                                                                                                                                                                                                                                                                                                                                                                                                                                                                                                                                                                                                                                                                                                                                                                                                                                                                                                                                                                                                                                                                                                                                                                                                                                                                                                                         |                 |                    |      |
|                     |                                | te Storage Facility and Was                                                                                                                                                                                                                                                                                                                                                                                                                                                                                                                                                                                                                                                                                                                                                                                                                                                                                                                                                                                                                                                                                                                                                                                                                                                                                                                                                                                                                                                                                                                                                                                                                                                                                                                                                                                                                                                                                                                                                                                                                                                                                                    | sie Hallslei Sy | sterns.            |      |
| Please pro          | ovide a Legal Description      | below:                                                                                                                                                                                                                                                                                                                                                                                                                                                                                                                                                                                                                                                                                                                                                                                                                                                                                                                                                                                                                                                                                                                                                                                                                                                                                                                                                                                                                                                                                                                                                                                                                                                                                                                                                                                                                                                                                                                                                                                                                                                                                                                         |                 |                    |      |
| Parcel I<br>J7892-3 | D-168, That PRT O<br>36 EX RDS | F NW1/4 SW1/4 SEC 28 T2                                                                                                                                                                                                                                                                                                                                                                                                                                                                                                                                                                                                                                                                                                                                                                                                                                                                                                                                                                                                                                                                                                                                                                                                                                                                                                                                                                                                                                                                                                                                                                                                                                                                                                                                                                                                                                                                                                                                                                                                                                                                                                        | 23N R21E DES    | SC IN 918 R 241 BC | R EX |
| PARCE               | L D-169. SW1/4 Of              | F SW1/4 T23N R21E EX RI                                                                                                                                                                                                                                                                                                                                                                                                                                                                                                                                                                                                                                                                                                                                                                                                                                                                                                                                                                                                                                                                                                                                                                                                                                                                                                                                                                                                                                                                                                                                                                                                                                                                                                                                                                                                                                                                                                                                                                                                                                                                                                        | os              |                    |      |
|                     |                                |                                                                                                                                                                                                                                                                                                                                                                                                                                                                                                                                                                                                                                                                                                                                                                                                                                                                                                                                                                                                                                                                                                                                                                                                                                                                                                                                                                                                                                                                                                                                                                                                                                                                                                                                                                                                                                                                                                                                                                                                                                                                                                                                |                 |                    |      |
|                     |                                | 10.5 A 10 |                 |                    |      |
|                     |                                |                                                                                                                                                                                                                                                                                                                                                                                                                                                                                                                                                                                                                                                                                                                                                                                                                                                                                                                                                                                                                                                                                                                                                                                                                                                                                                                                                                                                                                                                                                                                                                                                                                                                                                                                                                                                                                                                                                                                                                                                                                                                                                                                |                 |                    |      |